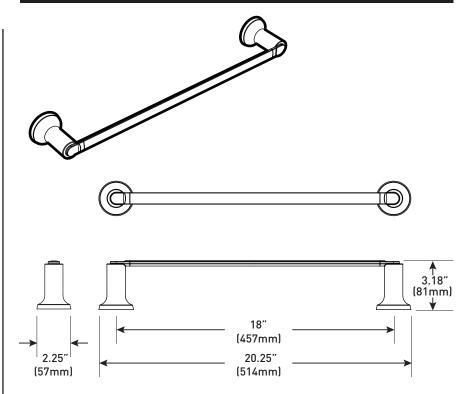

# Zyla<sup>™</sup> Technical Specification

## 18" Towel Bar

### Y1618

#### **Stock Numbers:**

- Y1618CH 18" Towel Bar Chrome Finish
- Y1618BN 18" Towel Bar Brushed Nickel Finish
- Y1618BL 18" Towel Bar Matte Black Finish
- Y1618BZG 18" Towel Bar Bronzed Gold Finish

#### **Dimensions:**



#### **Installation Instructions:**

Please refer to product instructions for installation steps.

#### **Cleaning Instructions:**

To preserve the fine finish of this product, clean only with a soft damp cloth. Dry well. Do not use commercial or abrasive cleaners.

#### Stock Number: By MOEN Incorporated

18" Towel Bar

25300 AL MOEN DRIVE • NORTH OLMSTED, OH 44070 CORPORATE HEADQUARTERS: (800) 321-8809 • FAX: (800) 848-6636 INTERNATIONAL: (440 ) 962-2000 • FAX: (440) 962-2726 CUSTOMER SERVICE (USA): 800-882-0116 • FAX: (888) 379-2720 WWW.MOEN.COM © 2023 Moen Incorporated. Moen is a registered trademark and Zyla is a trademark of Moen Incorporated. All rights reserved.

#### Materials:

18" Towel Bar is constructed of zinc.

MOEN®