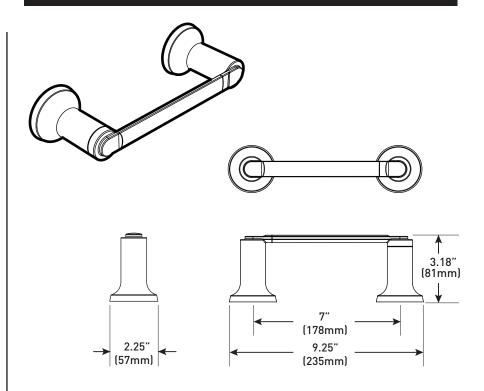

# Zyla<sup>™</sup> Technical Specification

# **Pivoting Paper Holder**

Y1608

#### **Stock Numbers:**

- ☐ Y1608CH Pivoting Paper Holder Chrome Finish
- ☐ Y1608BN Pivoting Paper Holder Brushed Nickel Finish
- ☐ Y1608BL Pivoting Paper Holder Matte Black Finish
- ☐ Y1608BZG Pivoting Paper Holder Bronzed Gold Finish

### **Dimensions:**



#### Materials:

Pivoting Paper Holder is constructed of zinc.

### **Installation Instructions:**

Please refer to product instructions for installation steps.

# **Cleaning Instructions:**

To preserve the fine finish of this product, clean only with a soft damp cloth. Dry well. Do not use commercial or abrasive cleaners.

MOEN®

| Stock Number: | Pivoting Paper Holder |
|---------------|-----------------------|
| By MOEN       |                       |

25300 AL MOEN DRIVE • NORTH OLMSTED, OH 44070 CORPORATE HEADQUARTERS: (800) 321-8809 • FAX: (800) 848-6636 INTERNATIONAL: (440) 962-2000 • FAX: (440) 962-2726 CUSTOMER SERVICE (USA): 800-882-0116 • FAX: (888) 379-2720 WWW.MOEN.COM

© 2023 Moen Incorporated. Moen is a registered trademark and Zyla is a trademark of Moen Incorporated. Al