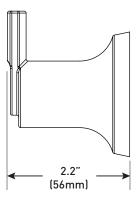

## Zyla<sup>™</sup> Technical Specification

#### Robe Hook

### Y1603

#### **Stock Numbers:**

- Y1603CH Robe Hook Chrome Finish
- Y1603BN Robe Hook Brushed Nickel Finish
- Y1603BL Robe Hook Matte Black Finish
- Y1603BZG Robe Hook Bronzed Gold Finish

#### Dimensions:



2.25

(57mm)





#### Materials:

Robe Hook is constructed of zinc.

#### **Installation Instructions:**

(67mm)

Please refer to product instructions for installation steps.

#### **Cleaning Instructions:**

To preserve the fine finish of this product, clean only with a soft damp cloth. Dry well. Do not use commercial or abrasive cleaners.

# MOEN®

#### Stock Number: \_\_ By MOEN

Robe Hook

25300 AL MOEN DRIVE • NORTH OLMSTED, OH 44070 CORPORATE HEADQUARTERS: (800) 321-8809 • FAX: (800) 848-6636 INTERNATIONAL: (440) 962-2000 • FAX: (440) 962-2726 CUSTOMER SERVICE (USA): 800-882-0116 • FAX: (888) 379-2720 WWW.MOEN.COM © 2023 Moen Incorporated. Moen is a registered trademark and Zyla is a trademark of Moen Incorporated. All rights reserved.