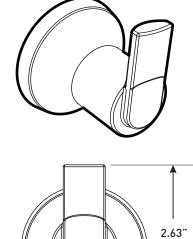

## Zyla<sup>™</sup> Technical Specification

#### Robe Hook

### Y1603

#### **Stock Numbers:**

- Y1603CH Robe Hook Chrome Finish
- Y1603BN Robe Hook Brushed Nickel Finish
- Y1603BL Robe Hook Matte Black Finish
- Y1603BZG Robe Hook Bronzed Gold Finish

#### Dimensions:



2.25

(57mm)





#### Materials:

Robe Hook is constructed of zinc.

#### **Installation Instructions:**

(67mm)

Please refer to product instructions for installation steps.

#### **Cleaning Instructions:**

To preserve the fine finish of this product, clean only with a soft damp cloth. Dry well. Do not use commercial or abrasive cleaners.

# MOEN®

#### Stock Number: \_\_ By MOEN

Robe Hook

25300 AL MOEN DRIVE • NORTH OLMSTED, OH 44070 CORPORATE HEADQUARTERS: (800) 321-8809 • FAX: (800) 848-6636 INTERNATIONAL: (440) 962-2000 • FAX: (440) 962-2726 CUSTOMER SERVICE (USA): 800-882-0116 • FAX: (888) 379-2720 WWW.MOEN.COM © 2023 Moen Incorporated. Moen is a registered trademark and Zyla is a trademark of Moen Incorporated. All rights reserved.