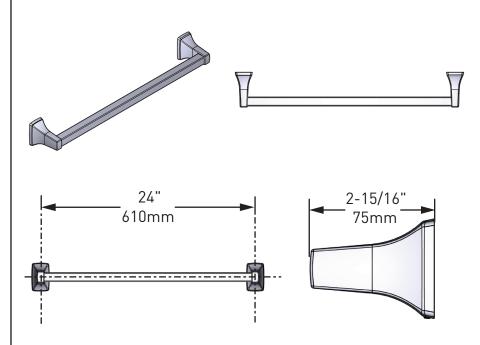

# Adler™ Technical Specification

# 24" Towel Bar

YB0124

## **Stock Numbers:**

- □ YB0124CH 24" Towel Bar Chrome
- YB0124BN 24" Towel Bar Brushed Nickel

#### **Materials:**

**Towel Bar Post** is constructed of zinc. **Bar** is constructed of aluminum.

## **Dimensions:**



#### **Installation Instructions:**

Please refer to product instructions for installation steps.

# **Cleaning Instructions:**

To preserve the fine finish of this product, clean only with a soft damp cloth. Dry well. Do not use commercial or abrasive cleaners.

| Stock Number:        | 24" | Towel Bar |
|----------------------|-----|-----------|
| By Moen Incorporated |     |           |



25300 AL MOEN DRIVE • NORTH OLMSTED, OH 44070 CORPORATE HEADQUARTERS: [800] 321-8809 • FAX: [800] 848-6636 INTERNATIONAL: [440] 962-2000 • FAX: [440] 962-2726 CUSTOMER SERVICE (USA): 800-882-0116 • FAX: [888] 379-2720 WWW.MOEN.COM

 $\ensuremath{\mathbb{G}}$  2024 Moen Incorporated. Moen is a registered trademark and Adler is a trademark of Moen Incorporated. All rights reserved.