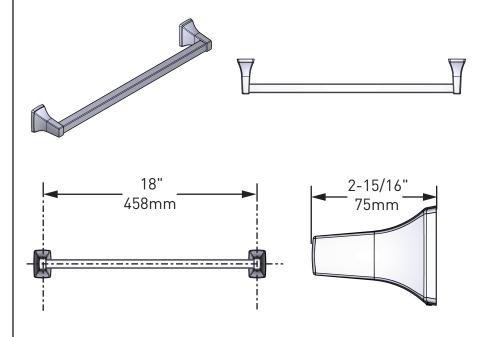

# Adler<sup>™</sup> Technical Specification

## 18" Towel Bar

## **YB0118**

### **Stock Numbers:**

П YB0118CH - 18" Towel Bar **Chrome Finish** 

### **Dimensions:**



#### Materials:

Towel Bar Post is constructed of zinc. Bar is constructed of aluminum.

MOEN®

### **Installation Instructions:**

Please refer to product instructions for installation steps.

#### **Cleaning Instructions:**

To preserve the fine finish of this product, clean only with a soft damp cloth. Dry well. Do not use commercial or abrasive cleaners.

Stock Number:

18" Towel Bar

By Moen Incorporated

25300 AL MOEN DRIVE • NORTH OLMSTED, OH 44070 CORPORATE HEADQUARTERS: (800) 321-8809 • FAX: (800) 848-6636 INTERNATIONAL: (440 ) 962-2000 • FAX: (440) 962-2726 CUSTOMER SERVICE (USA): 800-882-0116 • FAX: (888) 379-2720 WWW.MOEN.COM

© 2023 Moen Incorporated. Moen is a registered trademark and Adler is a trademark of Moen Incorporated. All rights reserved.