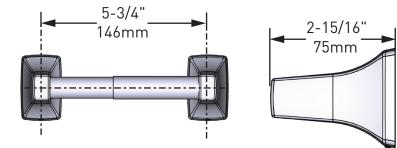

# Adler<sup>™</sup> Technical Specification

### Paper Holder

## YB0108

#### **Stock Numbers:**

- YB0108CH Paper Holder Chrome
- YB0108BN Paper Holder Brushed Nickel

#### **Dimensions:**





#### Installation Instructions:

Please refer to product instructions for installation steps.

#### **Cleaning Instructions:**

To preserve the fine finish of this product, clean only with a soft damp cloth. Dry well. Do not use commercial or abrasive cleaners.

Stock Number:

Paper Holder

By Moen Incorporated

25300 AL MOEN DRIVE • NORTH OLMSTED, OH 44070 CORPORATE HEADQUARTERS: (800) 321-8809 • FAX: (800) 848-6636 INTERNATIONAL: (440 ) 962-2000 • FAX: (440) 962-2726 CUSTOMER SERVICE (USA): 800-882-0116 • FAX: (888) 379-2720 WWW.MOEN.COM © 2024 Moen Incorporated. Moen is a registered trademark and Adler is a trademark of Moen Incorporated. All rights reserved.

#### Materials:

Paper Holder is constructed of zinc.