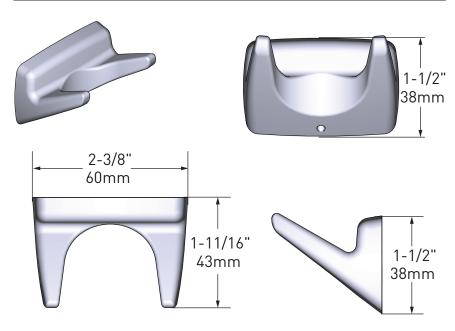

# Adler™ Technical Specification

# **Robe Hook**

YB0103

## Stock Numbers:

□ YB0103CH - Robe Hook Chrome Finish

# **Dimensions:**



#### **Materials:**

Robe Hook is constructed of zinc.

### **Installation Instructions:**

Please refer to product instructions for installation steps.

### **Cleaning Instructions:**

To preserve the fine finish of this product, clean only with a soft damp cloth. Dry well. Do not use commercial or abrasive cleaners.

| Stock Number:        | Robe Hook |
|----------------------|-----------|
| By Moen Incorporated |           |



25300 AL MOEN DRIVE • NORTH OLMSTED, OH 44070 CORPORATE HEADQUARTERS: [800] 321-8809 • FAX: [800] 848-6636 INTERNATIONAL: [440] 962-2000 • FAX: [440] 962-2726 CUSTOMER SERVICE (USA): 800-882-0116 • FAX: [888] 379-2720 WWW.MOEN.COM

 $\ensuremath{^{\odot}}\xspace$  2023 Moen Incorporated. Moen is a registered trademark and Adler is a trademark of Moen Incorporat