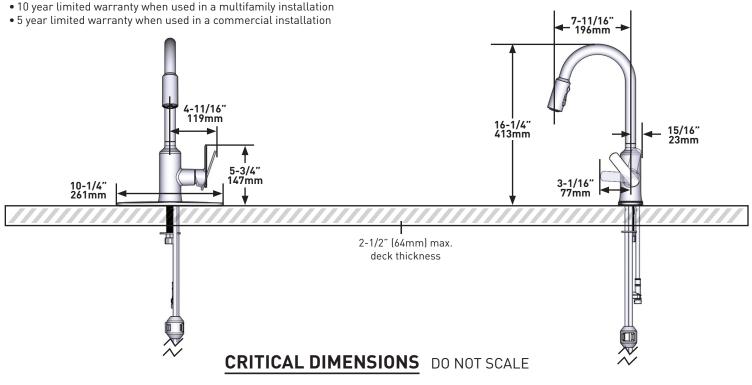

FLOW

• Flow is limited to 1.5 gpm (5.7 L/min) at 60 psi

#### CARTRIDGE

• 1255 Duralast™ Cartridge for Single-Handle Faucets

#### **STANDARDS**

- Third party certified to IAPMO Green, ASME A112.18.1/CSA B-125.1 and all applicable requirements therein including NSF 61/9 & 372
- Meets CalGreen and Georgia SB370 requirements
- Complies with California Proposition 65 and with the Federal Safe Drinking Water Act
- ADA for lever handle
- The backflow protection system in the device consists of two independently operating check valves, a primary and a secondary which prevent backflow

#### WARRANTY

- Lifetime limited warranty against material or manufacturing defects to the original homeowner

## SPECIFICATIONS



### Westlan™

Single Handle Pulldown Kitchen Faucet

**MODEL: 87963SRS**