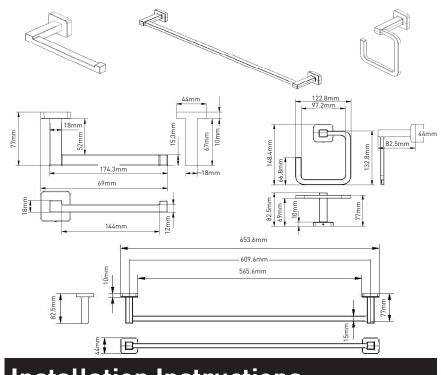

# **Bolt™** Technical Specification

## **3 Piece Bath Accessory Kit**

# BH5433

### Stock Numbers:

- BH5433CH Paper Holder, Towel Ring, 24" Towel Bar
  Chrome Finish
- BH5433BL Paper Holder, Towel Ring, 24" Towel Bar Matte Black Finish

#### Materials:

**Paper Holder, Towel Ring, 24" Towel Bar** is constructed of zinc and SS201.

## **Dimensions:**



#### **Installation Instructions:**

Please refer to product instructions for installation steps.

#### **Cleaning Instructions:**

To preserve the fine finish of this product, clean only with a soft damp cloth. Dry well. Do not use commercial or abrasive cleaners.

Stock Number: \_\_\_\_\_ Paper Holder, Towel Ring, 24" Towel Bar By Moen Incorporated

25300 AL MOEN DRIVE • NORTH OLMSTED, OH 44070 CORPORATE HEADQUARTERS: [800] 321-8809 • FAX: [800] 848-6636 INTERNATIONAL: [440] 962-2000 • FAX: [440] 962-2726 CUSTOMER SERVICE [USA]: 800-882-0116 • FAX: [888] 379-2720 WWW.MOEN.COM © 2023 Moen Incorporated. Moen is a registered trademark and Bolt is a trademark of Moen Incorporated. All rights reserved.