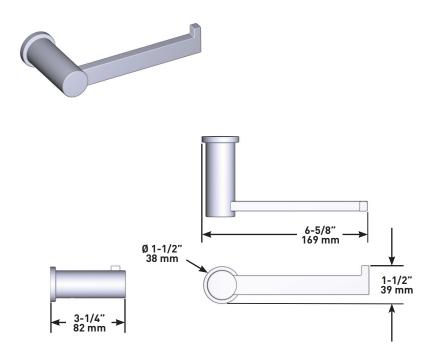

## Meena<sup>™</sup> Technical Specification

### Paper Holder

## Y2008

#### **Stock Numbers:**

- Y2008BL Paper Holder Black
- Y2008CH Paper Holder Chrome Finish

#### Materials:

Paper Holder is constructed of zinc

# MOEN®

#### Dimensions:



#### Installation Instructions:

Please refer to product instructions for installation steps.

#### **Cleaning Instructions:**

To preserve the fine finish of this product, clean only with a soft damp cloth. Dry well. Do not use commercial or abrasive cleaners.

Stock Number:

Paper Holder

25300 AL MOEN DRIVE • NORTH OLMSTED, OH 44070 CORPORATE HEADQUARTERS: (800) 321-8809 • FAX: (800) 848-6636 INTERNATIONAL: (440 ) 962-2000 • FAX: (440) 962-2726 CUSTOMER SERVICE (USA): 800-882-0116 • FAX: (888) 379-2720 WWW.MOEN.COM © 2022 Moen Incorporated. Moen is a registered trademark and Meena is a trademark of Moen Inc.