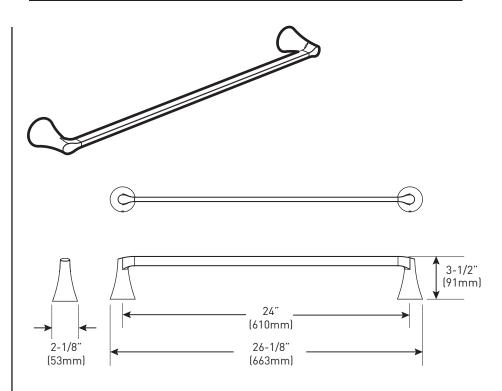

# 24" Towel Bar

#### **Stock Numbers:**

- Y0924CH 24" Towel Bar Chrome Finish
- Y0924BN 24" Towel Bar Brushed Nickel Finish
- Y0924BL 24" Towel Bar Matte Black Finish