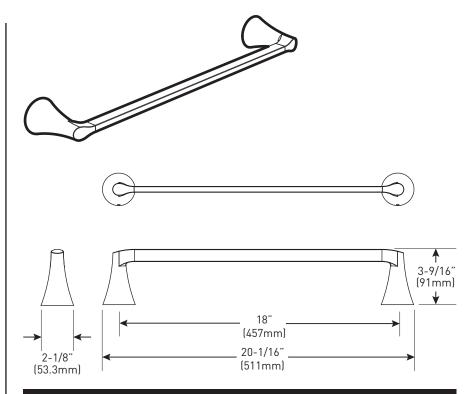

# 18" Towel Bar

## Y0918

#### **Stock Numbers:**

- Y0918CH 18" Towel Bar Chrome Finish
- Y0918BN 18" Towel Bar Brushed Nickel Finish
- □ Y0918BL 18" Towel Bar Matte Black Finish