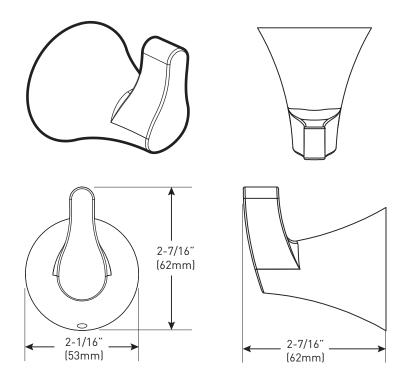

# Graeden™ Technical Specification

Robe Hook Y0903

#### **Stock Numbers:**

- ☐ Y0903CH Robe Hook Chrome Finish
- ☐ Y0903BN Robe Hook Brushed Nickel Finish
- ☐ Y0903BL Robe Hook Matte Black Finish

#### Materials:

Robe Hook is constructed of zinc.

### **Dimensions:**



### **Installation Instructions:**

Please refer to product instructions for installation steps.

## **Cleaning Instructions:**

To preserve the fine finish of this product, clean only with a soft damp cloth. Dry well. Do not use commercial or abrasive cleaners.

| Stock Number: |  | Robe Hook |  |
|---------------|--|-----------|--|
|---------------|--|-----------|--|

By Moen Incorporated

© 2023 Moen Incorporated.

25300 AL MOEN DRIVE • NORTH OLMSTED, OH 44070 CORPORATE HEADQUARTERS: [800] 321-8809 • FAX: [800] 848-6636 INTERNATIONAL: [440] 962-2000 • FAX: [440] 962-2726 CUSTOMER SERVICE (USA): 800-882-0116 • FAX: [888] 379-2720 WWW.MOEN.COM