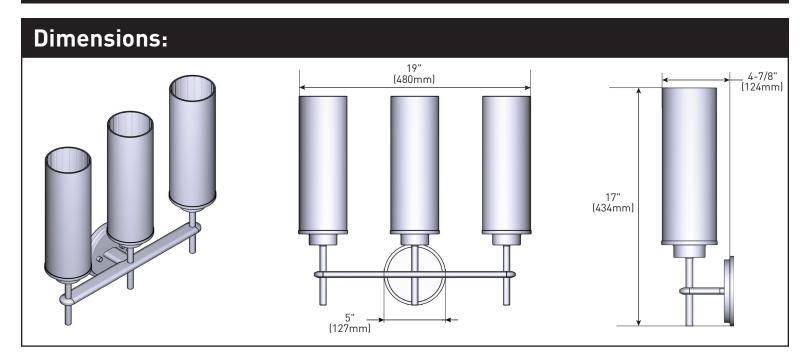

## Greenfield™ Technical Specification YB1763 3-Globe Light Fixture

## **Product Information:**

Stock Numbers: YB1763CH - Chrome

YB1763BN – Brushed Nickel YB1763BL – Matte Black YB1763BG – Brushed Gold

Globe Service Kit: YB1769

Materials: Steel, glass

Voltage: 120v

Bulb: 100w max (not included); type T