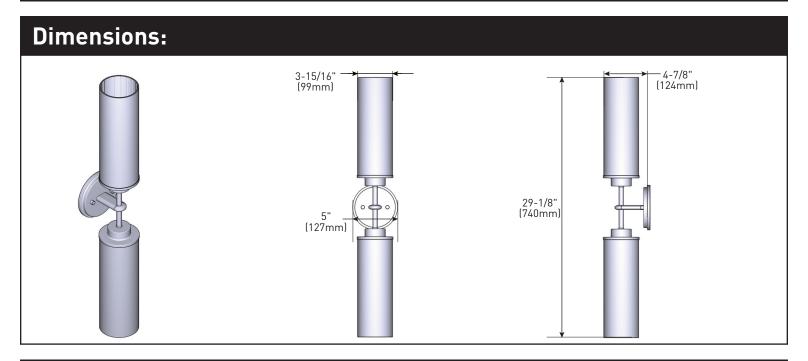

## Greenfield™ Technical Specification YB1762 2-Globe Light Fixture

## **Product Information:**

Stock Numbers: YB1762CH - Chrome

YB1762BN – Brushed Nickel YB1762BL – Matte Black YB1762BG – Brushed Gold

Globe Service Kit: YB1769

Materials: Steel, glass

Voltage: 120v

Bulb: 100w max (not included); type T