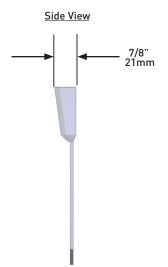

# SPECIFICATIONS

#### DESCRIPTION

- Wireless Installation
- Soil moisture and temperature monitoring at 1-, 3- and 5-inch depths Automatic measurement communication to the Moen Smart Sprinkler Controller to automatically adjust watering schedules as needed – and only in the zones required • Outdoor Rated

### STANDARDS

- Third party certified to UL1951 and CSA C22.2 No. 68
- Certified to WaterSense Standard for Soil Moisture-Based Irrigation Controllers when used with Moen Irrigation Controller

#### WARRANTY

• Backed by Moen's 1-year limited warranty to cover any manufacturer defects.



## **Moen<sup>®</sup>** Wireless Soil Sensor

MODELS WISNS002G1USA WISNS002G1CAN







## CRITICAL DIMENSION SO NOT SCALE