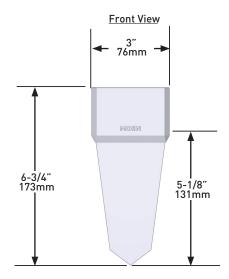

# SPECIFICATIONS

#### DESCRIPTION

- Wireless Installation
- Soil moisture and temperature monitoring at 1-, 3- and 5-inch depths Automatic measurement communication to the Moen Smart Sprinkler Controller to automatically adjust watering schedules as needed – and only in the zones required • Outdoor Rated

### STANDARDS

- Third party certified to UL1951 and CSA C22.2 No. 68
- Certified to WaterSense Standard for Soil Moisture-Based Irrigation Controllers when used with Moen Irrigation Controller

#### WARRANTY

• Backed by Moen's 1-year limited warranty to cover any manufacturer defects.



## **Moen<sup>®</sup>** Wireless Soil Sensor

MODELS WISNS002G1USA WISNS002G1CAN







## CRITICAL DIMENSION SO NOT SCALE