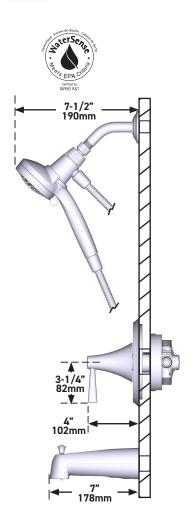

Designed to deliver 1.75gpm (7.6 L/min) max. at 80 psi

#### STANDARDS

- Designed and manufactured to comply with the applicable requirements of WaterSense<sup>®</sup>, ASME A112.18.1/CSA B-125.1,
- ASSE 1014 and all applicable specifications referenced therein
  Meets WaterSense® criteria

#### WARRANTY

- Lifetime limited warranty against leaks, drips and finish defects to the original homeowner
- 10 year limited warranty when used in a multifamily installation
- 5 year limited warranty when used in a commercial installation
- Visit www.moen.com/support for complete details and limitations

# Specifications



## Ronan<sup>™</sup> Posi-Temp<sup>®</sup>

Single Handle Tub/Shower with Magnetix<sup>™</sup> Rainshower <u>MODELS</u>: 82021 Series



### **CRITICAL DIMENSIONS** DO NOT SCALE