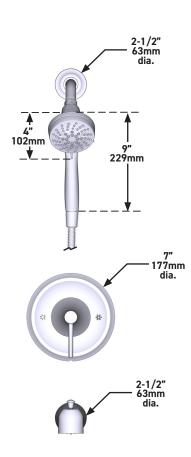

d spray performance

#### FLOW

 $\cdot\,$  Designed to deliver 1.75gpm (7.6 L/min) max. at 80 psi

#### STANDARDS

- Designed and manufactured to comply with the applicable requirements of WaterSense<sup>®</sup>, ASME A112.18.1/CSA B-125.1,
- ASSE 1014 and all applicable specifications referenced therein
  Meets WaterSense® criteria

#### WARRANTY

- Lifetime limited warranty against leaks, drips and finish defects to the original homeowner
- 10 year limited warranty when used in a multifamily installation
- 5 year limited warranty when used in a commercial installation
- Visit www.moen.com/support for complete details and limitations

# Specifications



## Ronan<sup>™</sup> Posi-Temp<sup>®</sup>

Single Handle Tub/Shower with Magnetix<sup>™</sup> Rainshower <u>MODELS</u>: 82021 Series



### **CRITICAL DIMENSIONS** DO NOT SCALE