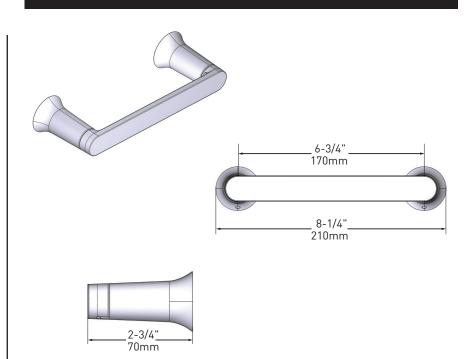

# Genta<sup>™</sup> Technical Specification

**Dimensions:** 

# Paper Holder

# BH3608