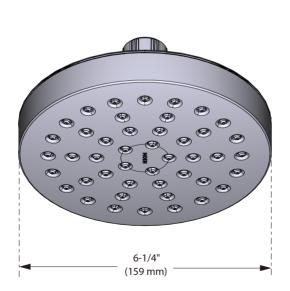

# Specifications

DANIKA 2.0™

One-Function Rainshower

Models: S1738 series

CRITICAL DIMENSIONS DO NOT SCALE