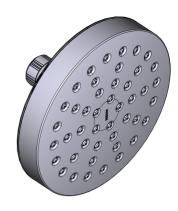

## DESCRIPTION

- Fixed mount showerhead
- Various finishes identified by suffix
- 1/2" IPS connection

## **OPERATION**

• Single function

#### **FLOW**

• Designed to deliver 1.75 gpm (6.6 L/min) MAX at 80 psi