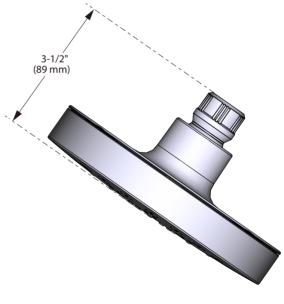

# Specifications

DANIKA 2.0™

One-Function Rainshower

Models: S1738 series

CRITICAL DIMENSIONS DO NOT SCALE