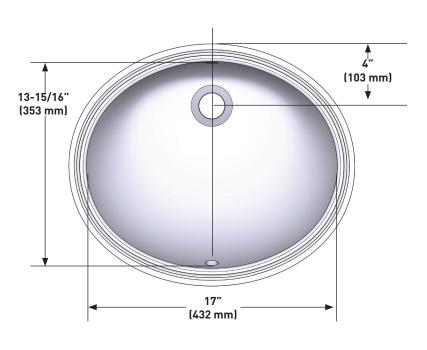

### **Undermount Sink**

MODELS: BGCW100U1619

NOTE: Refer to installation instructions supplied with Undermount Sink for undermount, countertop or above custom installations.

**CRITICAL DIMENSIONS** DO NOT SCALE