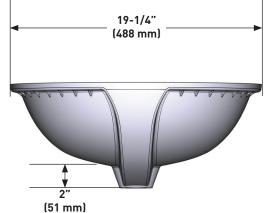

### **Undermount Sink**

MODELS: BGCW100U1619

NOTE: Refer to installation instructions supplied with Undermount Sink for undermount, countertop or above custom installations.

**CRITICAL DIMENSIONS** DO NOT SCALE