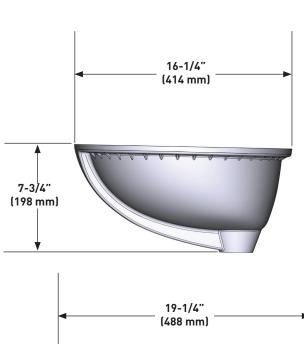

### **Undermount Sink**

MODELS: BGCW100U1619

NOTE: Refer to installation instructions supplied with Undermount Sink for undermount, countertop or above custom installations.

**CRITICAL DIMENSIONS** DO NOT SCALE