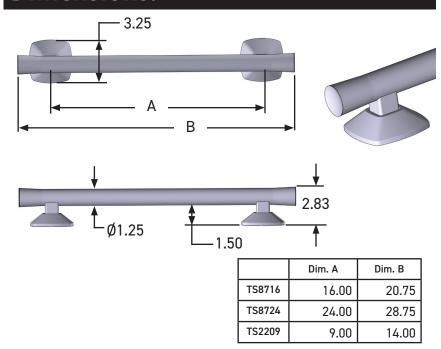

# **Transitional Technical Specification**

# **Designer Grab Bar**

TS8716, TS8724, TS2209

#### **Model Numbers:**

- TS2209CH 9" Grab Bar
  - Chrome Finish
- TS8716CH 16" Grab Bar
  - Chrome Finish
- TS8724CH 24" Grab Bar
  - Chrome Finish
- TS2209BN 9" Grab Bar
  - Brushed Nickel
- TS8716BN 16" Grab Bar
  - Brushed Nickel
- TS8724BN 24" Grab Bar
  - **Brushed Nickel**
- ☐ TS2209BL 9" Grab Bar
  - Matte Black
- TS8716BL 16" Grab Bar
  - Matte Black
- TS8724BL 24" Grab Bar
  - Matte Black

#### **Materials:**

Grab Bar posts and bars are constructed of stainless steel.

## **Dimensions:**



## **Installation Instructions:**

- 1. Please note that screws MUST be mounted into a wood stud for secure installation.
- Decide whether you would like to position your grab bar horizontally, vertically or at an angle, remembering that BOTH ends of the grab bar MUST be positioned over a wood stud (unless using secure mount anchors).
- 3. For easier installation and mounting remove 3 set screws from each flange and remove bar from SecureMount™ Flange.
- 4. Remove cover and re-assemble flange to bar by tightening 3 set screws.
- 5. Place grab bar and mark three mounting locations on each of the two grab bar flanges with a pencil.
- $6. \quad \text{Drill 1/8" diameter pilot holes at each screw location. Make sure to drill into the stud. } \\$
- Install 3 screws and washers each SecureMoun