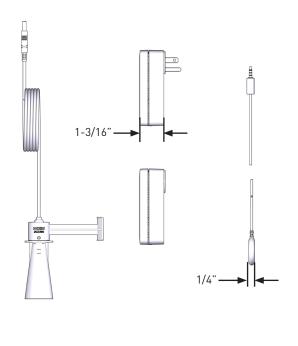

## DESCRIPTION

- Smart home sump pump monitoring and leak detection system
- Included with product:
- Smart Sump Pump Monitor
- Smart Water Level Sensor
- Leak Sensing Disc
- 9V Backup Battery
- Quick Start Guide