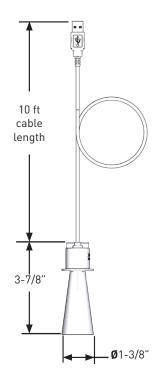

## DESCRIPTION

- Smart home sump pump monitoring and leak detection system
- Included with product:
- Smart Sump Pump Monitor
- Smart Water Level Sensor
- Leak Sensing Disc
- 9V Backup Battery
- Quick Start Guide