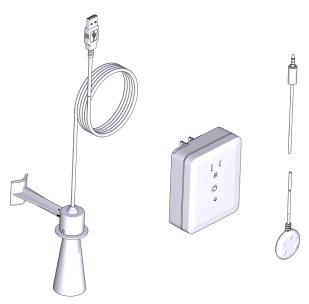

## DESCRIPTION

- Smart home sump pump monitoring and leak detection system
- Included with product:
- Smart Sump Pump Monitor
- Smart Water Level Sensor
- Leak Sensing Disc
- 9V Backup Battery
- Quick Start Guide