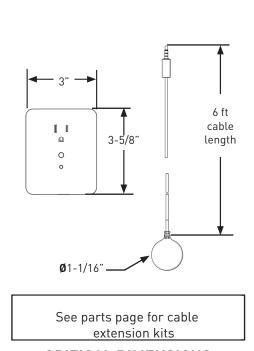

## DESCRIPTION

- Smart home sump pump monitoring and leak detection system
- Included with product:
- Smart Sump Pump Monitor
- Smart Water Level Sensor
- Leak Sensing Disc
- 9V Backup Battery
- Quick Start Guide