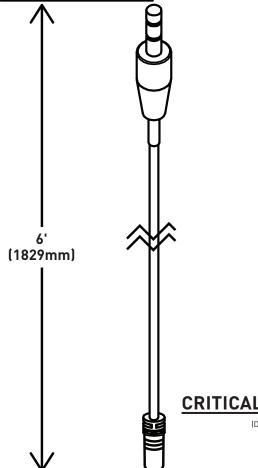

### **INSTALLATION NOTES**

- Use this cable to fully cover the circumference of an area, such as around a water heater, along a leaky window, or under a sink
- The Cable has an open adapter at the end so that you can add the Remote Sensing Disc (comes with 920-004) or join up to three (3) additional Leak Sensing Cables for maximum protection against leaks and water damage.
- The Cable is 6ft. long, providing up to 18ft. of additional protection (if 3 are connected together).

Moen Smart Leak Detector 6' Leak Sensing Cable

Model: 920-006

CRITICAL DIMENSIONS

(DO NOT SCALE)