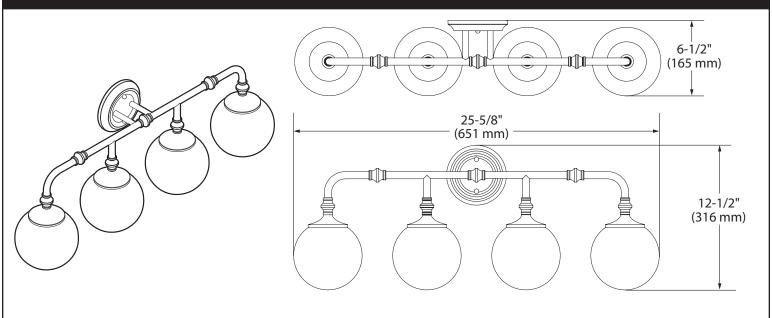

## Colinet<sup>™</sup> Technical Specification YB0564 4-Globe Light Fixture

## **Dimensions:**



## **Product Information:**

Stock Numbers: YB0564CH - CHROME

YB0564BN – BRUSHED NICKEL YB0564BG – BRUSHED GOLD YB0564BL – MATTE BLACK

Globe Service Kit: YB0569

Materials: Zinc, glass

Voltage: 120v

Bulb: 60 W max bulb (not included); type B10

Listed: ETL Listed for damp location

Important Notes: Turn off power during installation. Do not connect or disconnect under load.

Cleaning Notes: Clean only with a soft damp cloth. Do not use commercial or abrasive cleaners.

Stock Number:

Light Fixture By Moen Incorporated