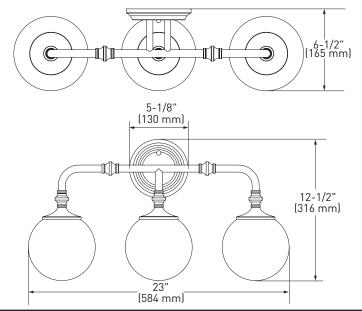

## Colinet™ Technical Specification YB0563 3-Globe Light Fixture

## **Dimensions:**





## **Product Information:**

Stock Numbers: YB0563CH - CHROME

YB0563BN - BRUSHED N ICKEL YB0563BG - BRUSHED GOLD YB0563BL - MATTE BLACK

Globe Service Kit: YB0569

Materials: Zinc, glass

Voltage: 120v

Bulb: 60 W max bulb (not included); type B10

Listed: ETL Listed for damp location

Important Notes: Turn off power during installation. Do not connect or disconnect under load.

Cleaning Notes: Clean only with a soft damp cloth. Do not use commercial or abrasive cleaners.

Stock Number:

Light Fixture By Moen Incorporated