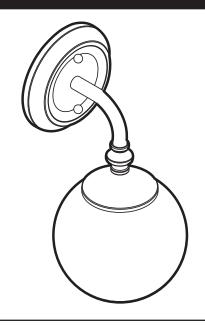

## **Colinet™ Technical Specification YB0561 1-Globe Light Fixture**

## **Product Information:**

Stock Numbers: YB0561CH - CHROME

YB0561BN - BRUSHED N ICKEL YB0561BG - BRUSHED GOLD YB0561BL - MATTE BLACK

Globe Service Kit: YB0569

Materials: Zinc, glass

Voltage: 120v

Bulb: 60 W max bulb (not included); type B10