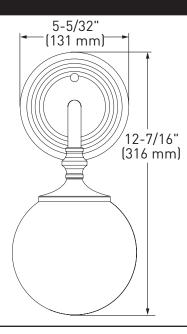

## **Colinet™ Technical Specification YB0561 1-Globe Light Fixture**

## **Dimensions:**







## **Product Information:**

Stock Numbers: YB0561CH - CHROME

YB0561BN - BRUSHED N ICKEL YB0561BG - BRUSHED GOLD YB0561BL - MATTE BLACK

Globe Service Kit: YB0569

Materials: Zinc, glass

Voltage: 120v

Bulb: 60 W max bulb (not included); type B10

Listed: ETL Listed for damp location

Important Notes: Turn off power during installation. Do not connect or disconnect under load.

Cleaning Notes: Clean only with a soft damp cloth. Do not use commercial or abrasive cleaners.

Stock Number: \_\_\_\_\_

Light Fixture By Moen Incorporated