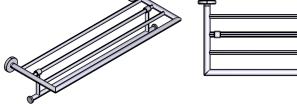

## **Hotel Shelf**

## BH5094

# Dimensions:

- BH5094PCH Towel Shelf
  Chrome Finish
- BH5094BL Towel Shelf Matte Black Finish