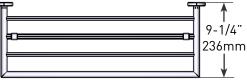

# Dimensions:

- BH5094PCH Towel Shelf
  Chrome Finish
- BH5094BL Towel Shelf Matte Black Finish