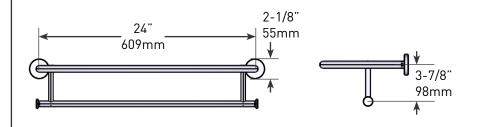

# Dimensions:

- BH5094PCH Towel Shelf
  Chrome Finish
- BH5094BL Towel Shelf Matte Black Finish