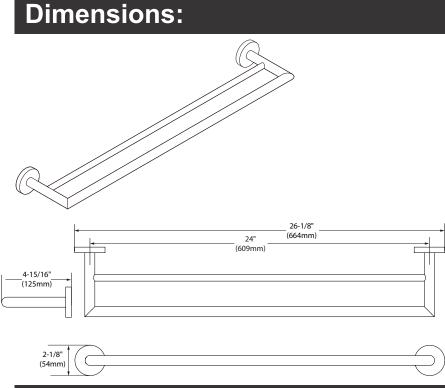

# Metry<sup>™</sup> Technical Specification

# 24" Double Towel Bar

# BH5022

### **Stock Numbers:**

- BH5022CH 24" Double Towel Bar Chrome Finish
- BH5022BN 24" Double Towel Bar Brushed Nickel Finish
- BH5022BL 24" Double Towel Bar Matte Black Finish



#### Materials:

24" Double Towel Bar is constructed of SUS304.

## **Installation Instructions:**

Please refer to product instructions for installation steps

#### **Cleaning Instructions:**

To preserve the fine finish of this product, clean only with a soft damp cloth. Dry well. Do not use commercial or abrasive cleaners.

#### Stock Number: \_

\_BH5022

24" Double Towel Bar By MOEN

25300 AL MOEN DRIVE • NORTH OLMSTED, OH 44070 CORPORATE HEADQUARTERS: (800) 321-8809 • FAX: (800) 848-6636 INTERNATIONAL: (440) 962-2000 • FAX: (440) 962-2726 CUSTOMER SERVICE (USA): (800) 882-0116 • FAX: (888) 379-2720 WWW.MOEN.COM <sup>©</sup>Copyright Moen, Inc.