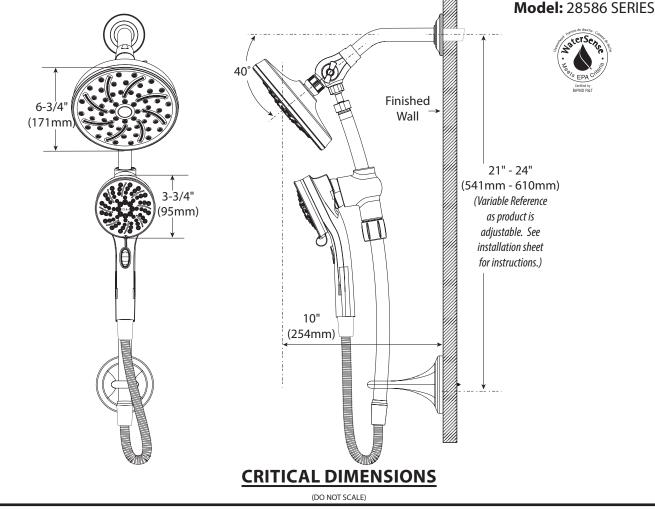

## DESCRIPTION

- Various finishes identified by suffix
- Magnetix<sup>™</sup> technology features an innovative magnetic docking system
- Includes rainshower, handshower, hose and magnetic docking system
- 60" double interlock spiral hose (metal), for Chrome and Spot Resist Brushed Nickel finishes
- 19" slide bar push button height selection

## 1/2" IPS connection

#### **OPERATION**

- Rainshower is single function, Handshower is six functions
- Rotate outer ring to select function
- 3-way diverter provides ability to flow each shower head separately or combined for more coverage
- Pause/trickle button allows to momentarily pause the handshower flow at a push of a button Handshower cradle rotates to adjust angle of handshower
- Handsh
  FLOW
- Showerhead is limited to 1.75 gpm (6.7 L/min) MAX at 80 psi
- Handshower is limited to 1.75 gpm (6.7 L/min) MAX at 80 psi
  Handshower is limited to 1.75 gpm (6.7 L/min) MAX at 80 psi