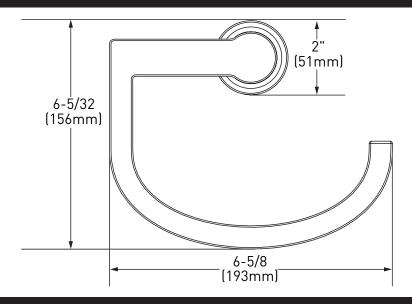

# Rinza™ Technical Specification

# **Towel Ring**

Y1186

## Stock Numbers:

- □ Y1186CH Towel Ring Chrome
- □ Y1186BN Towel Ring Brushed Nickel
- Y1186BL Towel Ring Matte Black
- □ Y1186NL Towel Ring
  Polished Nickel

#### Materials:

**Towel Ring** is constructed of zinc.

### **Dimensions:**



#### **Installation Instructions:**

Please refer to product instructions for installation steps.

### **Cleaning Instructions:**

To preserve the fine finish of this product, clean only with a soft damp cloth. Dry well. Do not use commercial or abrasive cleaners.

Stock Number: Y1186 Towel Ring

25300 AL MOEN DRIVE • NORTH OLMSTED, OH 44070 CORPORATE HEADQUARTERS: [800] 321-8809 • FAX: [800] 848-6636 INTERNATIONAL: [440] 962-2000 • FAX: [440] 962-2726 CUSTOMER SERVICE (USA): 800-882-0116 • FAX: [888] 379-2720 WWW.MOEN.COM

© 2024 Moen Incorporated. Moen is a registered trademark and Rinza is a trademark of Moen Incorporated. All rights reserved.