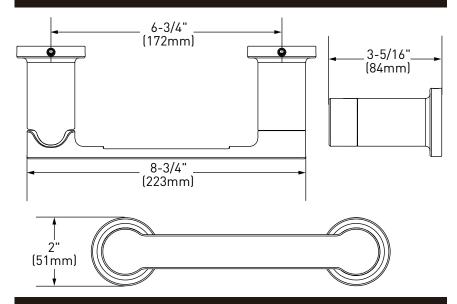

# Rinza™ Technical Specification Pivoting Paper Holder

Y1108

# **Stock Numbers:**

- □ Y1108CH Pivoting Paper Holder Chrome
- □ Y1108BN Pivoting Paper Holder Brushed Nickel
- Y1108BL Pivoting Paper Holder
  Matte Black
- Y1108NL Pivoting Paper Holder Polished Nickel

#### **Materials:**

**Pivoting Paper Holder** is constructed of zinc.

#### **Dimensions:**



## **Installation Instructions:**

Please refer to product instructions for installation steps.

## **Cleaning Instructions:**

To preserve the fine finish of this product, clean only with a soft damp cloth. Dry well. Do not use commercial or abrasive cleaners.

Stock Number: Y1108 Pivoting Paper Holder

25300 AL MOEN DRIVE • NORTH OLMSTED, OH 44070 CORPORATE HEADQUARTERS: [800] 321-8809 • FAX: [800] 848-6636 INTERNATIONAL: [440] 962-2000 • FAX: [440] 962-2726 CUSTOMER SERVICE (USA): 800-882-0116 • FAX: [888] 379-2720 WWW.MOEN.COM

© 2024 Moen Incorporated. Moen is a registered trademark and Rinza is a trademark of Moen Incorporated. All rights reserved.