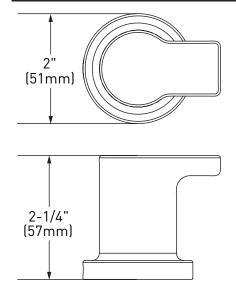

# **Rinza™ Technical Specification**

### Robe Hook

# Y1103

#### Stock Numbers:

- Y1103CH Robe Hook Chrome
- Y1103BN Robe Hook Brushed Nickel
- Y1103BL Robe Hook Matte Black
- Y1103NL Robe Hook Polished Nickel

Materials:

**Robe Hook** is constructed of zinc.

### **Dimensions:**



### Installation Instructions:

Please refer to product instructions for installation steps.

#### **Cleaning Instructions:**

To preserve the fine finish of this product, clean only with a soft damp cloth. Dry well. Do not use commercial or abrasive cleaners.

#### Stock Number: Y1103 Robe Hook

25300 AL MOEN DRIVE • NORTH OLMSTED, OH 44070 CORPORATE HEADQUARTERS: (800) 321-8809 • FAX: (800) 848-6636 INTERNATIONAL: (440 ) 962-2000 • FAX: (440) 962-2726 CUSTOMER SERVICE (USA): 800-882-0116 • FAX: (888) 379-2720 WWW.MOEN.COM © 2024 Moen Incorporated. Moen is a registered trademark and Rinza is a trademark of Moen Incorporated. All rights reserved.

5000061860

SPC15941

5/00/2024 tchased 01