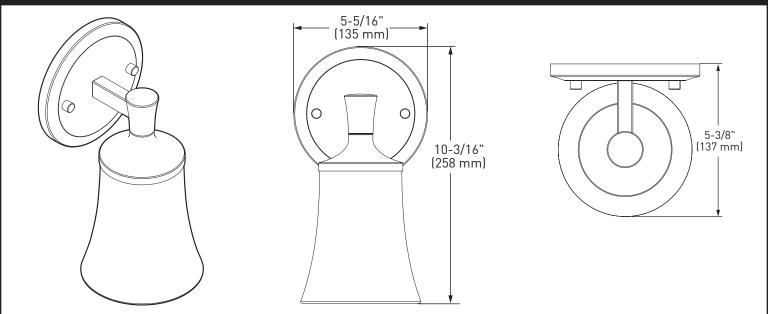

## Flara™ Technical Specification YB0361 1-Globe Light Fixture

## **Dimensions:**



## **Product Information:**

| Stock Numbers:     | YB0361CH – CHROME<br>YB0361BN – BRUSHED N ICKEL<br>YB0361NL – NICKEL           |
|--------------------|--------------------------------------------------------------------------------|
| Globe Service Kit: | YB0369                                                                         |
| Materials:         | Zinc, glass                                                                    |
| Voltage:           | 120v                                                                           |
| Bulb:              | 100w max (not included); medium base                                           |
| Listed:            | ETL Listed for damp location                                                   |
| Important Notes:   | Turn off power dur