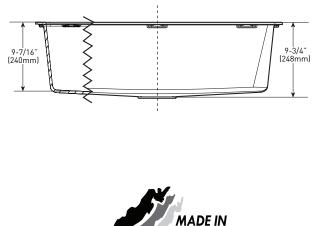

#### SINK DIMENSIONS

- Minimum Cabinet Size: 36"
- Overall : 33" x 20-7/8" x 9-3/4"
- Bowl: 30-1/4" x 16-5/16" x 9-7/16"
- Drain Size: 3-1/2"
- Faucet Holes
  - 1-1/2" (38mm) diameter
  - 4" (102mm) center

# MOEN®

| Model<br>Number | Color | Depth-<br>Inches |
|-----------------|-------|------------------|
| GGB3026B        | Black | 9-7/16"          |
| GGW3026B        | White | 9-7/16"          |