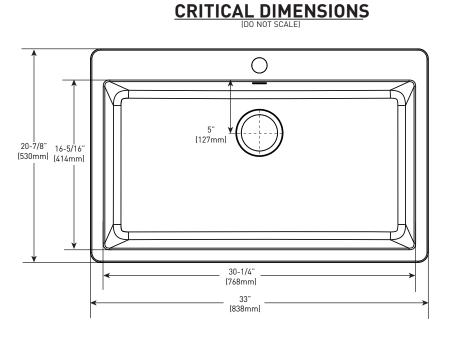

#### SINK DIMENSIONS

- Minimum Cabinet Size: 36"
- Overall : 33" x 20-7/8" x 9-3/4"
- Bowl: 30-1/4" x 16-5/16" x 9-7/16"
- Drain Size: 3-1/2"
- Faucet Holes
  - 1-1/2" (38mm) diameter
  - 4" (102mm) center

#### **CUT OUT DIMENSIONS**

• Drop-In: 32-3/8" x 20-1/4" with 11/16" corner radius, tolerance of plus or minus 1-3/4" is acceptable

GERMANY

017072010000

III25/2025 SPC15992 Scheeol 01