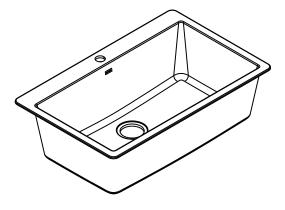

### SINK DESCRIPTION

- The Host 33" Granite Dual Mount Single Bowl Sink
- (5) Pre-Scored Holes

#### INSTALLATION

- Dual Mount: Drop-in or Undermount
- Sold separately: Sink Drains GGA60W, GGA60B
- Included: Drop-in & Undermount Hardware