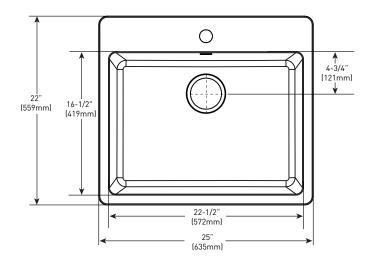

### SINK DIMENSIONS

- Minimum Cabinet Size: 30"
- Overall: 25" x 22" x 9-13/16"
- Bowl: 22-1/2" x 16-1/2" x 9-1/2"
- Drain Size: 3-5/8"
- Faucet Holes
  - 1-1/2" (38mm) diameter
  - 4" (102mm) center

### CRITICAL DIMENSIONS