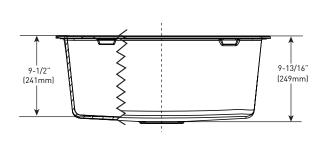

### SINK DIMENSIONS

- Minimum Cabinet Size: 30"
- Overall: 25" x 22" x 9-13/16"
- Bowl: 22-1/2" x 16-1/2" x 9-1/2"
- Drain Size: 3-5/8"
- Faucet Holes
  - 1-1/2" (38mm) diameter
  - 4" (102mm) center

### CRITICAL DIMENSIONS