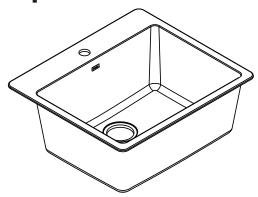

### **SINK DESCRIPTION**

- The Host 25" Granite Dual Mount Single Bowl Sink
- (5) Pre-Scored Holes

### **INSTALLATION**

- Dual Mount: Undermount or Drop In
- Sold Separately: Sink Drains GGA60W, GGA60B
- Included: Drop-in & Undermount Hardware