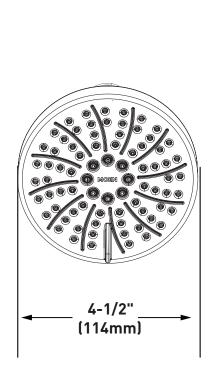

## 6-Function Eco-Performance Showerhead

MODELS: 6512EP Series

**CRITICAL DIMENSIONS** DO NOT SCALE