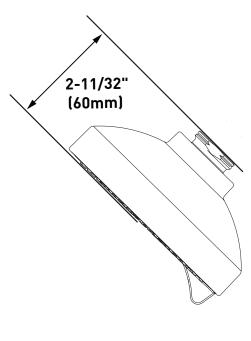

## 6-Function Eco-Performance Showerhead

MODELS: 6512EP Series

**CRITICAL DIMENSIONS** DO NOT SCALE