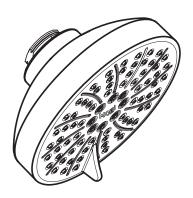

#### **DESCRIPTION**

- Fixed mount showerhead
- Finish identifiable by suffix
- 1/2" IPS connection
- Metal Shower Ball

#### OPERATION

- Six functions
- Rotate outer ring to select function

## 6-Function Eco-Performance Showerhead

MODELS: 6512EP Series

**CRITICAL DIMENSIONS** DO NOT SCALE