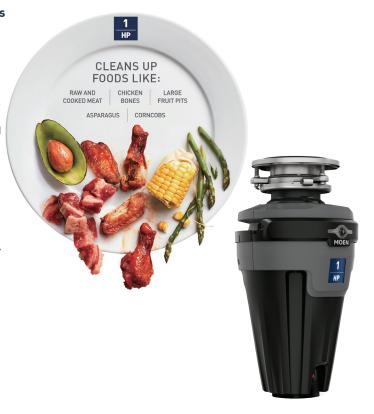

## Specifications

- Part of the Moen Disposal Chef Series: for the strongest cleanup.
- 360° Clean Rinse design eliminates odors
- Features Motion Activated Lighting
- Fast Track™ enhanced features for faster installation
  - Simple Snap Tool quickly secures mounting assembly
  - · Easy Open Dishwasher Inlet: no tools required
- 1 Horsepower VORTEX™ Motor has more grinding power and strength for tougher kitchen tasks
- VORTEX™ Motor features permanent magnet motor technology designed to help reduce jamming
- Universal Xpress Mount™ fits all Moen and most existing 3-bolt mounting assemblies
- Pre-installed power cord a savings over models where cord must be purchased separately, cord easily removes for optional hardwiring
- SoundSHIELD™ sound deadening insulation
- Compact design frees up valuable space under the sink
- Continuous feed with stainless steel grind components
- Manual Reset Button
- Garbage disposals reduce waste sent to landfills making it an eco-friendly option for your home

| Specification Detail                       |                                                     |  |
|--------------------------------------------|-----------------------------------------------------|--|
| Horsepower                                 | 1 HP                                                |  |
| Feed Type                                  | Continuous                                          |  |
| On/Off Controls                            | Wall Switch                                         |  |
| Motor Type                                 | Permanent Magnet Motor                              |  |
| RPM (Revolutions Per Minute)               | 2800                                                |  |
| Weight                                     | 13 lbs. / 6 kg                                      |  |
| Volts                                      | 115                                                 |  |
| Hz/Amps                                    | 60/7.0                                              |  |
| Drain Connection Size                      | 1 ½"/ 38mm                                          |  |
| Dishwasher Connection Size                 | 7/8"/ 22mm                                          |  |
| Maximum Sink Thickness                     | 1/2"/ 13mm                                          |  |
| Sink Drain Flange Finish                   | Polished Stainless Steel                            |  |
| Grind Ring Material                        | Stainless Steel                                     |  |
| Turntable Assembly<br>(Includes impellers) | Stainless Steel                                     |  |
| Grind Chamber Material                     | Corrosion Proof Glass Filled<br>Polyester and Nylon |  |