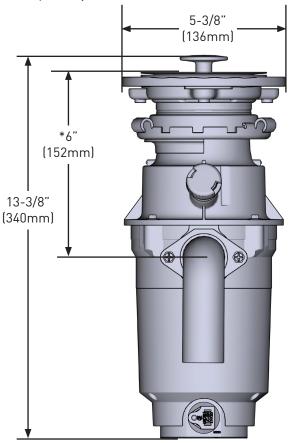

\*NOTE: Distance from bottom of the sink to center line of disposal discharge.

Add 1/2" (13mm) when a stainless steel sink is used.

Model: GT50C

| Specification Detail                    |                                               |
|-----------------------------------------|-----------------------------------------------|
| Horsepower                              | 1/2 HP                                        |
| Feed Type                               | Continuous                                    |
| On/Off Controls                         | Wall Switch                                   |
| Motor Type                              | Permanent Magnet Motor                        |
| RPM (Revolutions per minute)            | 2600                                          |
| Weight                                  | 7.75 lbs. / 3.5 kg                            |
| Volts                                   | 115                                           |
| Hz/Amps                                 | 60 / 4.5                                      |
| Drain Connection Size                   | 1-1/2", 38mm                                  |
| Dishwasher Connection<br>Size           | 7/8", 22mm                                    |
| Maximum Sink Thickness                  | 1/2", 13mm                                    |
| Sink Drain Flange Finish                | Polished Stainless Steel                      |
| Grind Ring Material                     | Galvanized Steel                              |
| Turntable Assembly (Includes impellers) | Stainless Steel                               |
| Grind Chamber Material                  | Corrosion Proof Glass<br>Filled Polypropylene |