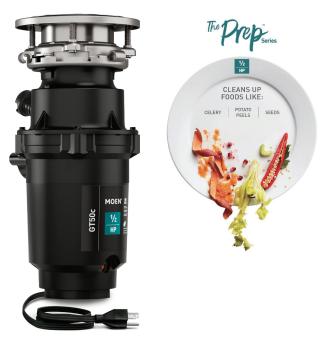

#### **Description**

The  $Prep^{TM}$  Series is designed for homeowners who prepare basic food and want to keep their kitchen clean and fresh. Built with a streamlined design and a powerful, high-speed motor, The Prep Series GT50C disposes of everyday foods like celery, potato peels, and seeds. Plus, the 360° Clean Rinse rinses waste more thoroughly to eliminate odors for a fresher kitchen. The disposal features the FAST TRACKTM installation system for fast and easy connection. The disposal installs easily on most existing 3-bolt assemblies and is backed by a 5-year limited warranty with in-home service.

#### **Product Features**

- Easy-lift installation system allows for simple, quick connection and enhanced comfort when under the sink by allowing one hand to mount the hardware while the other provides support for the disposal.
- Includes the Moen FAST TRACK™system for quicker installation.
- Fits most existing assemblies, including the InSinkErator® brand.
- ½ horsepower disposal provides fast, powerful grinding of everyday food scraps.
- VORTEX<sup>™</sup> motor provides fast, powerful grinding which helps reduce jamming.
- Continuous feed technology with stainless steel and galvanized components.
- Exclusive 360° Clean Rinse eliminates odors by rinsing away food scraps more effectively.
- Comes with a pre-installed removable power cord that is easy to remove for optional hardwiring. A savings over models where cordmust be purchased separately.
- Sloped dishwasher inlet allows for more efficient drainage.
- Unjamming wrench included.