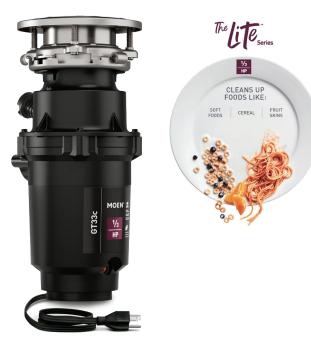

## **Description**

The Lite™ Series is designed for homeowners who do just a little cooking and want clean-up to be as quick and easy as possible. Built with a compact design and a powerful, high-speed motor, the Lite Series GT33C disposes of light food scraps like fruit skins, cereal, and other soft foods. Plus, the 360° Clean Rinse rinses waste more thoroughly to eliminate odors for a fresher kitchen. The disposal features the FAST TRACK™ installation system for fast and easy connection. The disposal installs easily on most existing 3-bolt assemblies and is backed by a 5-year limited warranty with in-home service.

#### **Product Features**

- Easy-lift installation system allows for simple, quick connection and enhanced comfort when under the sink by allowing one hand to mount the hardware while the other provides support for the disposal.
- Includes the Moen FAST TRACK™ system for quicker installation.
- Fits most existing assemblies, including the InSinkErator® brand.
- 1/3 horsepower VORTEX™ motor provides fast, powerful grinding of everyday food scraps and helps reduce jamming.
- Continuous feed technology with stainless steel and galvanized components.
- Exclusive 360° Clean Rinse eliminates odors by rinsing away food scraps more effectively.
- Comes with a pre-installed removable power cord that is easy to remove for optional hardwiring. A savings over models where cordmust be purchased separately.
- Sloped dishwasher inlet allows for more efficient drainage.
- Unjamming wrench included.