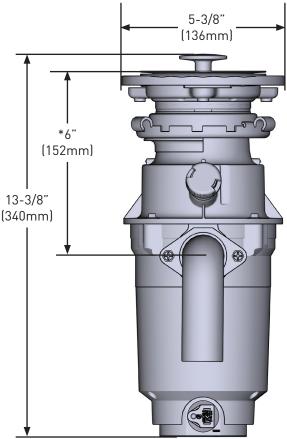

\*NOTE: Distance from bottom of the sink to center line of disposal discharge.

Add 1/2" (13mm) when a stainless steel sink is used.

# **SPECIFICATIONS**

Model: GT33C

| Specification Detail                       |                                               |
|--------------------------------------------|-----------------------------------------------|
| Horsepower                                 | 1/3 HP                                        |
| Feed Type                                  | Continuous                                    |
| On/Off Controls                            | Wall Switch                                   |
| Motor Type                                 | Permanent Magnet Motor                        |
| RPM (Revolutions per minute)               | 1900                                          |
| Weight                                     | 7.75 lbs. / 3.5 kg                            |
| Volts                                      | 115                                           |
| Hz/Amps                                    | 60 / 4.5                                      |
| Drain Connection Size                      | 1-1/2", 38mm                                  |
| Dishwasher Connection<br>Size              | 7/8", 22mm                                    |
| Maximum Sink Thickness                     | 1/2", 13mm                                    |
| Sink Drain Flange Finish                   | Brushed Stainless Steel                       |
| Grind Ring Material                        | Galvanized Steel                              |
| Turntable Assembly<br>(Includes impellers) | Stainless Steel                               |
| Grind Chamber Material                     | Corrosion Proof Glass<br>Filled Polypropylene |