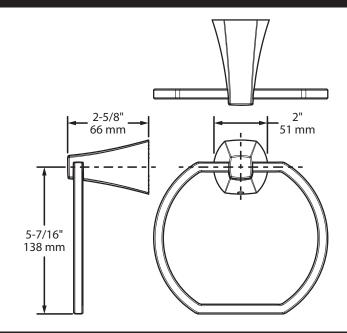

# Lindor™ Technical Specification Towel Ring MY8786

#### **Stock Numbers:**

- □ MY8786CH Towel Ring Chrome
- MY8786BN Towel Ring Brushed Nickel
- □ MY8786BL Towel Ring Matte Black
- MY8786BG Towel Ring Brushed Gold

#### **Materials:**

**Towel Ring Post** is constructed of zinc. **Ring** is aluminum.

## **Dimensions:**



## **Installation Instructions:**

· Please refer to production instruction sheets for installation steps.

## **Cleaning Instructions:**

To preserve the fine finish of this product, clean only with a soft damp cloth. Dry well. Do not use commercial or abrasive cleaners.

| Stock Number:        | Towel Ring |
|----------------------|------------|
| By Moen Incorporated |            |



25300 AL MOEN DRIVE • NORTH OLMSTED, OH 44070 CORPORATE HEADQUARTERS: (800) 321-8809 • FAX: (800) 848-6636 INTERNATIONAL: (440) 962-2000 • FAX: (440) 962-2726 CUSTOMER SERVICE (USA): 800-882-0116 • FAX: (888) 379-2720 WWW.MOEN.COM

© 2024 Moen Incorporated. Moen is a registered trademark and Lindor is a trademark of Moen Incorporated. All rights reserved.