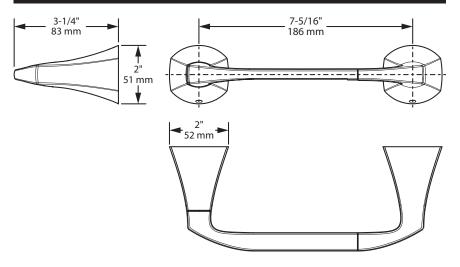

# Lindor<sup>™</sup> Technical Specification

## **Pivoting Paper Holder**

## MY8708

### **Stock Numbers:**

- MY8708CH Paper Holder Chrome
- MY8708BN Paper Holder **Brushed Nickel**
- MY8708BL – Paper Holder Matte Black
- MY8708BG- Paper Holder Brushed Gold

### **Materials:**

Pivoting Paper Holder is constructed of zinc.

### **Dimensions:**



#### **Installation Instructions:**

· Please refer to production instruction sheets for installation steps.

#### **Cleaning Instructions:**

To preserve the fine finish of this product, clean only with a soft damp cloth. Dry well. Do not use commercial or abrasive cleaners.

Stock Number:

**Pivoting Paper Holder** 

By Moen Incorporated

25300 AL MOEN DRIVE • NORTH OLMSTED, OH 44070 CORPORATE HEADQUARTERS: (800) 321-8809 • FAX: (800) 848-6636 INTERNATIONAL: (440 ) 962-2000 • FÁX: (440) 962-2726 CUSTOMER SERVICE (USA): 800-882-0116 • FAX: (888) 379-2720 WWW.MOEN.COM

© 2024 Moen Incorporated. Moen is a registered trademark and Lindor is a trademark of Moen Incorporated. All rights reserved.