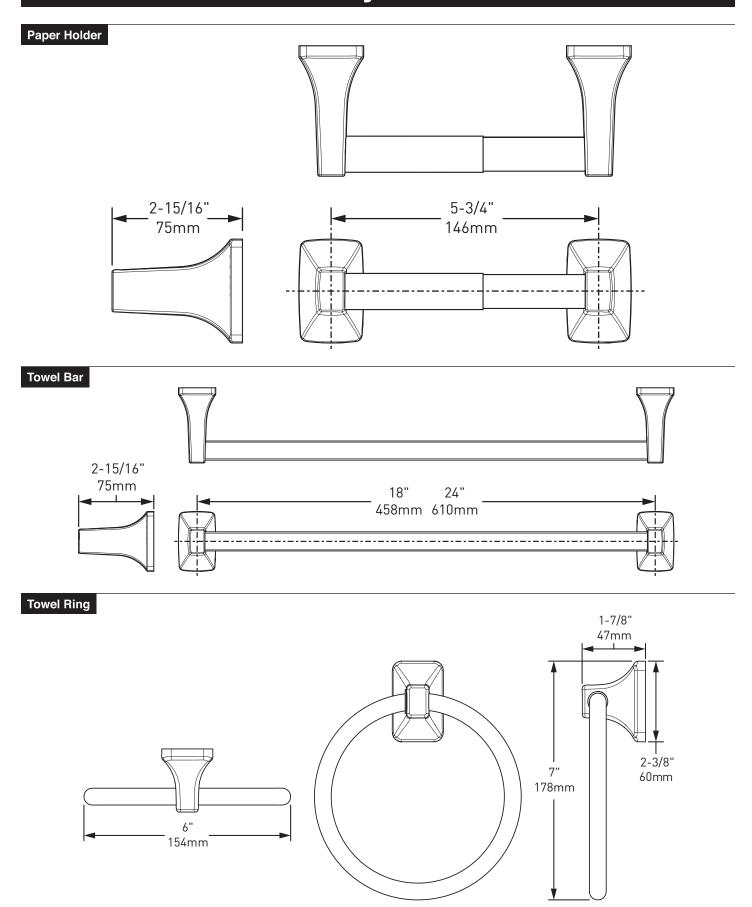

### **Dimensions:**

See reverse side for dimensions

## Materials:

Paper Holder is constructed of zinc.

**Towel Bar Posts** are constructed of zinc. **Bar** is constructed of brass.

**Towel Ring Post** is constructed of zinc. **Ring** is aluminum.