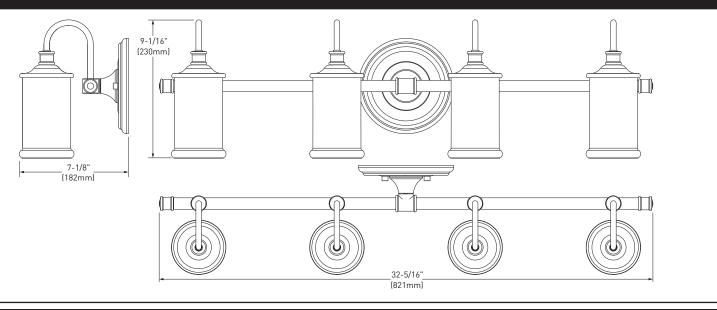

## Belfield™ Technical Specification YB6464 4-Globe Light Fixture

## **Dimensions:**