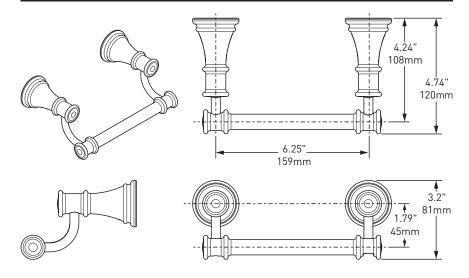

# Belfield™ Accessories Technical Specification Paper Holder YB6408

## **Stock Numbers:**

- YB6408CH Paper Holder Chrome
- YB6408BN Paper Holder Brushed Nickel
- YB64080RB Paper Holder
  Oil Rubbed Bronze
- YB6408NL Paper Holder
  Polished Nickel
- YB6408BL Paper Holder Matte Black

# **Dimensions:**



# Installation Instructions:

Please refer to product instructions for installation steps.

### Materials:

Paper Holder is constructed of zinc.



# **Cleaning Instructions:**

To preserve the fine finish of this product, clean only with a soft damp cloth. Dry well. Do not use commercial or abrasive cleaners.

#### Stock Number: \_\_\_\_\_

By Moen Incorporated

Paper Holder

25300 AL MOEN DRIVE • NORTH OLMSTED, OH 44070 CORPORATE HEADQUARTERS: [800] 321-8809 • FAX: [800] 848-6636 INTERNATIONAL: [440] 962-2000 • FAX: [440] 962-2726 CUSTOMER SERVICE [USA]: 800-882-0116 • FAX: [888] 379-2720 WWW.MOEN.COM

 $\odot$  2023 Moen Incorporated. Moen is a registered trademark and Belfield is a trademark of Moen Incorporated. All rights reserved.