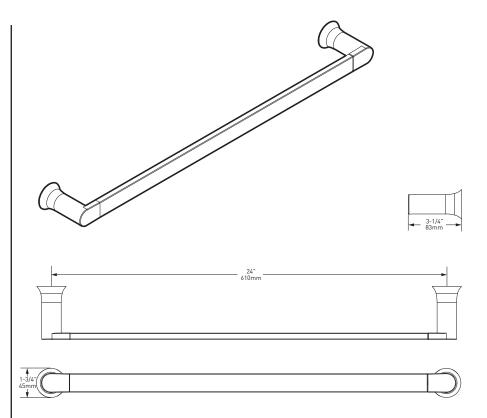

# Genta<sup>™</sup>LX Technical Specification

24" Towel Bar BH3824

#### **Stock Numbers:**

- ☐ BH3824CH-02 24" Towel Bar Chrome Finish
- ☐ BH3824BN-01 24" Towel Bar Brushed Nickel Finish
- ☐ BH3824BL -01 24" Towel Bar Matte Black Finish

## Materials:

24" Towel Bar is constructed of zinc.

#### **Dimensions:**



### **Installation Instructions:**

Please refer to product instructions for installation steps.

# **Cleaning Instructions:**

To preserve the fine finish of this product, clean only with a soft damp cloth. Dry well. Do not use commercial or abrasive cleaners.

| Stock Number: | 24" Towel Bar |
|---------------|---------------|
| By MOEN       |               |

MOEN®

25300 AL MOEN DRIVE • NORTH OLMSTED, OH 44070
CORPORATE HEADQUARTERS: [800] 321-8809 • FAX: [800] 848-6636
INTERNATIONAL: [440] 962-2000 • FAX: [440] 962-2726
CUSTOMER SERVICE [USA]: [800] 882-0116 • FAX: [888] 379-2720
WWW.MOEN.COM ©Copyright Moen, Inc.