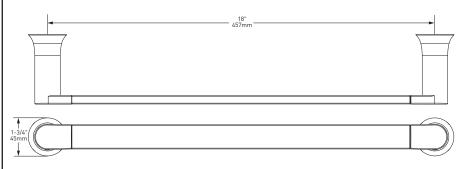

# Genta<sup>™</sup>LX Technical Specification

### 18" Towel Bar

## BH3818

### **Stock Numbers:**

- □ BH3818CH-02 18" Towel Bar Chrome Finish
- BH3818BN-01 18" Towel Bar Brushed Nickel Finish
- BH3818BL-01 18" Towel Bar Matte Black Finish

### Dimensions:





#### Materials:

18" Towel Bar is constructed of zinc.

MOEN®

#### **Installation Instructions:**

Please refer to product instructions for installation steps.

#### **Cleaning Instructions:**

To preserve the fine finish of this product, clean only with a soft damp cloth. Dry well. Do not use commercial or abrasive cleaners.

#### Stock Number: . By MOEN

\_ 18" Towel Bar

25300 AL MOEN DRIVE • NORTH OLMSTED, OH 44070 CORPORATE HEADQUARTERS: (800) 321-8809 • FAX: (800) 848-6636 INTERNATIONAL: (440) 962-2000 • FAX: (440) 962-2726 CUSTOMER SERVICE (USA): (800) 882-0116 • FAX: (888) 379-2720 WWW.MOEN.COM ©Copyright Moen, Inc.