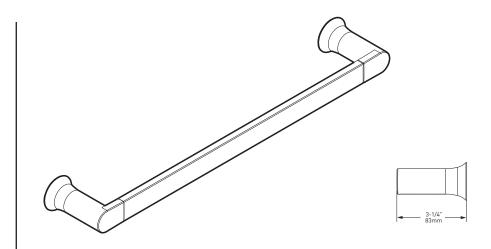

# Genta<sup>™</sup>LX Technical Specification

### 18" Towel Bar

## BH3818

### **Stock Numbers:**

- □ BH3818CH-02 18" Towel Bar Chrome Finish
- BH3818BN-01 18" Towel Bar Brushed Nickel Finish
- BH3818BL-01 18" Towel Bar Matte Black Finish

### Dimensions:





#### Materials:

18" Towel Bar is constructed of zinc.

MOEN®

#### **Installation Instructions:**

Please refer to product instructions for installation steps.

#### **Cleaning Instructions:**

To preserve the fine finish of this product, clean only with a soft damp cloth. Dry well. Do not use commercial or abrasive cleaners.

#### Stock Number: . By MOEN

\_ 18" Towel Bar

25300 AL MOEN DRIVE • NORTH OLMSTED, OH 44070 CORPORATE HEADQUARTERS: (800) 321-8809 • FAX: (800) 848-6636 INTERNATIONAL: (440) 962-2000 • FAX: (440) 962-2726 CUSTOMER SERVICE (USA): (800) 882-0116 • FAX: (888) 379-2720 WWW.MOEN.COM ©Copyright Moen, Inc.