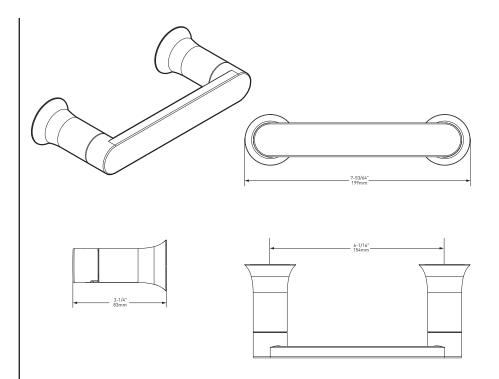

## Genta<sup>™</sup>LX Technical Specification

#### Paper Holder

### BH3808

#### **Stock Numbers:**

- □ BH3808CH-02 Paper Holder Chrome Finish
- BH3808BN-01 Paper Holder Brushed Nickel Finish
- BH3808BL-01 Paper Holder Matte Black Finish

#### Dimensions:



#### Materials:

Paper Holder is constructed of zinc.

#### **Installation Instructions:**

Please refer to product instructions for installation steps.

#### **Cleaning Instructions:**

To preserve the fine finish of this product, clean only with a soft damp cloth. Dry well. Do not use commercial or abrasive cleaners.

# MOEN®

#### Stock Number: . By MOEN

Paper Holder

25300 AL MOEN DRIVE • NORTH OLMSTED, OH 44070 CORPORATE HEADQUARTERS: (800) 321-8809 • FAX: (800) 848-6636 INTERNATIONAL: (440) 962-2000 • FAX: (440) 962-2726 CUSTOMER SERVICE (USA): (800) 882-0116 • FAX: (888) 379-2720 WWW.MOEN.COM ©Copyright Moen, Inc.