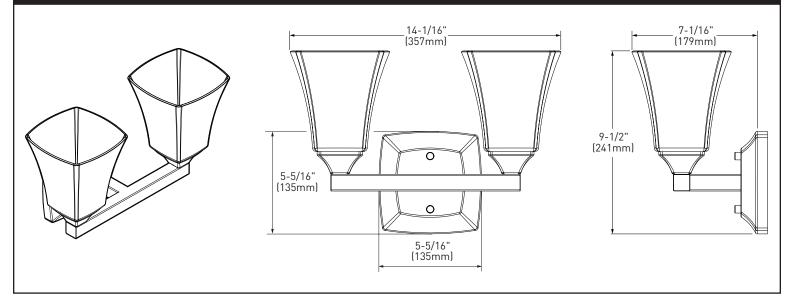

## Voss<sup>™</sup> Technical Specification YB5162 **2-Globe Light Fixture**

## **Dimensions:**



## **Product Information:**

| Stock Numbers:     | YB5162CH – Chrome Finish<br>YB5162BN – Brushed Nickel Finish<br>YB51620RB – Oil Rubbed Bronze Finish<br>YB5162BN – Brushed Nickel Finish<br>YB5162BL – Matte Black Finish |
|--------------------|---------------------------------------------------------------------------------------------------------------------------------------------------------------------------|
| Globe Service Kit: | YB5169                                                                                                                                                                    |
| Materials:         | Zinc, glass