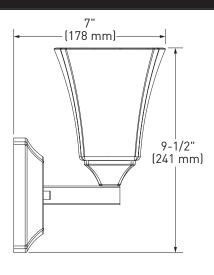

## Voss™ Technical Specification YB5161 1-Globe Light Fixture

## **Dimensions:**





## **Product Information:**

Stock Numbers: YB5161CH - Chrome Finish

YB5161BN – Brushed Nickel Finish YB51610RB – Oil Rubbed Bronze Finish YB5161BG – Brushed Gold Finish YB5161BL – Matte Black Finish

Globe Service Kit: YB5169

Materials: Zinc, glass

Voltage: 120v

Bulb: 100w max (not included); medium base

Listed: ETL Listed for damp location

Important Notes: Turn off power during installation. Do not connect or disconnect under load.

Cleaning Notes: Clean only with a soft damp cloth. Do not use commercial or abrasive cleaners.

Stock Number: \_\_\_\_\_\_
Light Fixture By Moen Incorporated