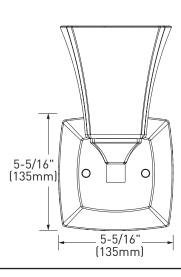

## Voss™ Technical Specification YB5161 1-Globe Light Fixture

## **Dimensions:**





## **Product Information:**

Stock Numbers: YB5161CH - Chrome Finish

YB5161BN – Brushed Nickel Finish YB51610RB – Oil Rubbed Bronze Finish YB5161BG – Brushed Gold Finish YB5161BL – Matte Black Finish

Globe Service Kit: YB5169

Materials: Zinc, glass

Voltage: 120v

Bulb: 100w max (not included); medium base

Listed: ETL Listed for damp location

Important Notes: Turn off power during installation. Do not connect or disconnect under load.

Cleaning Notes: Clean only with a soft damp cloth. Do not use commercial or abrasive cleaners.

Stock Number: \_\_\_\_\_\_
Light Fixture By Moen Incorporated