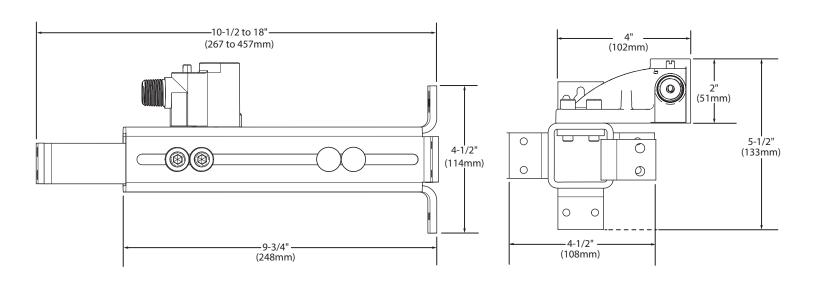

# **MOEN**<sup>®</sup>

## DESCRIPTION

- Metal construction
- 1/2" CC/MNPT type connections with 1/4 turn stops
- Includes two mounting bracket and two manifolds

#### **OPERATION**

• Expandable mounting brackets for joists between 12" and 24" apart

#### WARRANTY

- Lifetime limited warranty against leaks, drips and finish defects to the original consumer purchaser
- 5-year warranty if used in commercial installations



**SPECIFICATIONS** 

### M-PACT™ Double Riser Floor Mount Tub Filler Rough-in

For use with TS25105 series risers

MODEL: TS50200 series

104465 Thermostatic mixing valve sold separately is certified to ASSE 1070 and CSA B-125.3



CRITICAL DIMENSIONS (DO NOT SCALE)