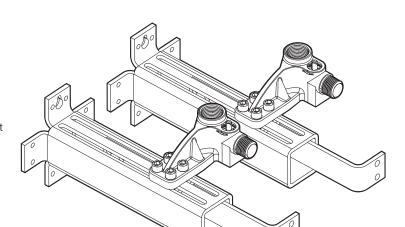

## DESCRIPTION

- Metal construction
- 1/2" CC/MNPT type connections with 1/4 turn stops
- Includes two mounting bracket and two manifolds

#### **OPERATION**

• Expandable mounting brackets for joists between 12" and 24" apart